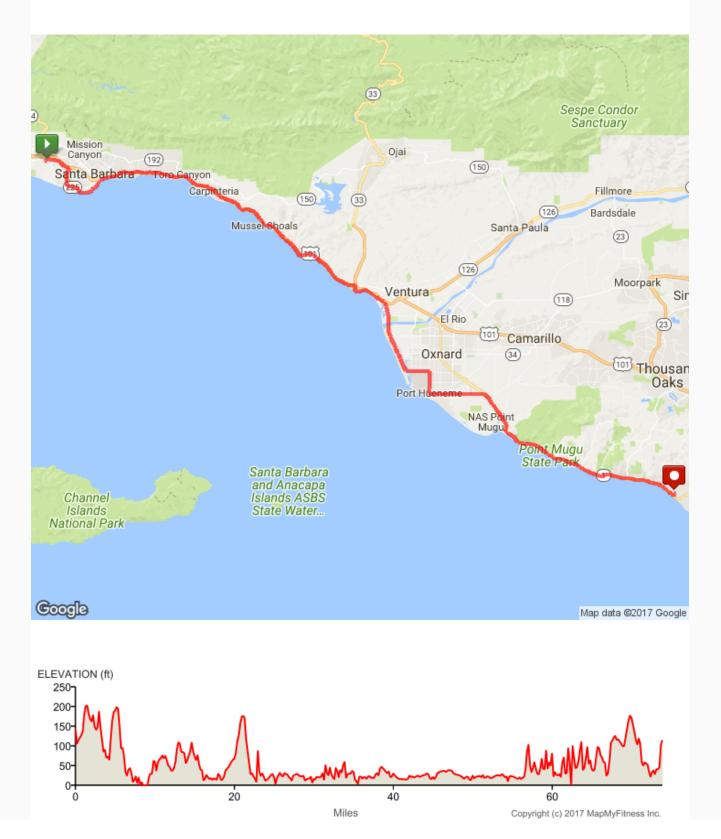

## The California RIde 2017 - Day 14

Distance: 73.85 mi Elevation Gain: 2,177 ft Elevation Max: 207 ft