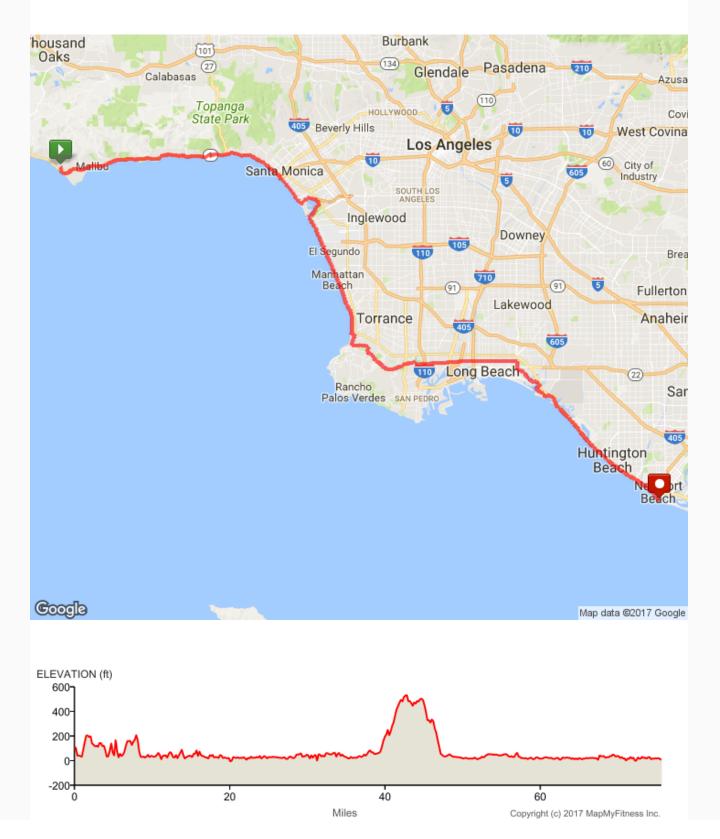

## **H** mapmyride

The California Ride 2017 - Day 15

Distance: 75.60 mi Elevation Gain: 2,414 ft Elevation Max: 537 ft