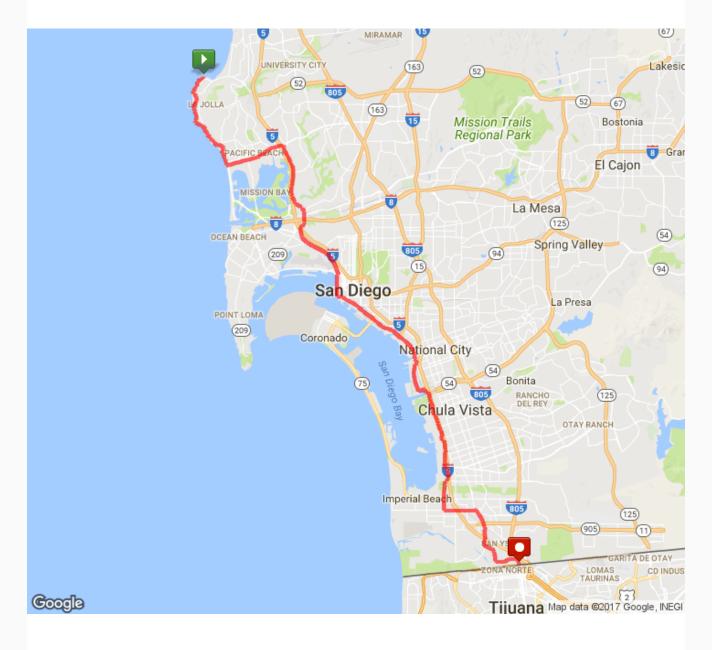

## The California Ride 2017 - LAST DAY

Distance: 33.19 mi Elevation Gain: 797 ft Elevation Max: 100 ft