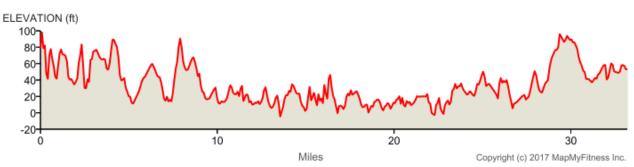

## The California Ride 2017 - LAST DAY

Distance: 33.19 mi Elevation Gain: 797 ft Elevation Max: 100 ft